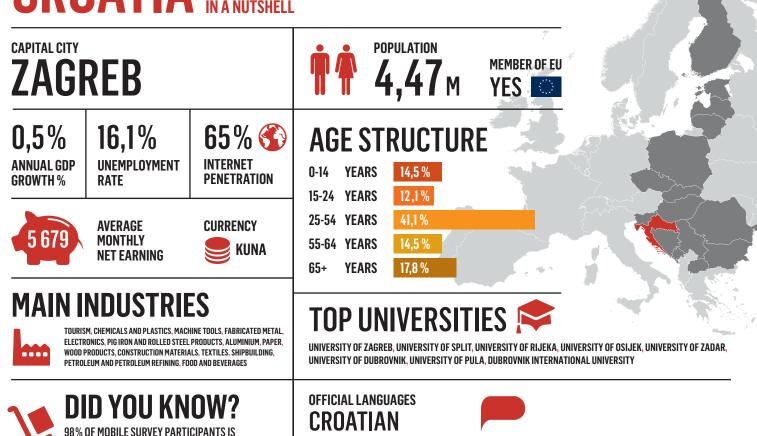

## CROATIA IN A NUTSHELL

**OTHER SPOKEN LANGUAGES: ENGLISH, GERMAN, SERBIAN** 

| VISITOR<br>PROFILE <b>MEN 46% WOMEN 54%</b>                                                        |                                                                                                                         |                                                                                                                                                    |
|----------------------------------------------------------------------------------------------------|-------------------------------------------------------------------------------------------------------------------------|----------------------------------------------------------------------------------------------------------------------------------------------------|
| AGE GROUPS   18-24 YEARS 13%   25-34 YEARS 38%   35-44 YEARS 29%   45-54 YEARS 13%   55 + YEARS 7% | TOP 5<br>EDUCATION<br>BACHELOR'S DEGREE 15%<br>VOCATIONAL, PROFESSIONAL 55%<br>MASTER'S DEGREE / DOCTOR 26%<br>OTHER 4% | TOP 5<br><b>LOCATIONS</b><br>ZAGREB I ZAGREBAČKA 54%<br>PRIMORSKO-GORANSKA 12%<br>ISTARSKA 11%<br>SPLITSKO-DALMATINSKA 11%<br>OSJEČKO-BARANJSKA 7% |
| STATS FOR MOJ-POSAO.NET                                                                            |                                                                                                                         |                                                                                                                                                    |
| UNIQUE VISITORS/MONTH                                                                              | CV DATABASE                                                                                                             | SHARE OF MOBILE TRAFFIC                                                                                                                            |
| 710 400                                                                                            | 173000                                                                                                                  | <b>29</b> %                                                                                                                                        |