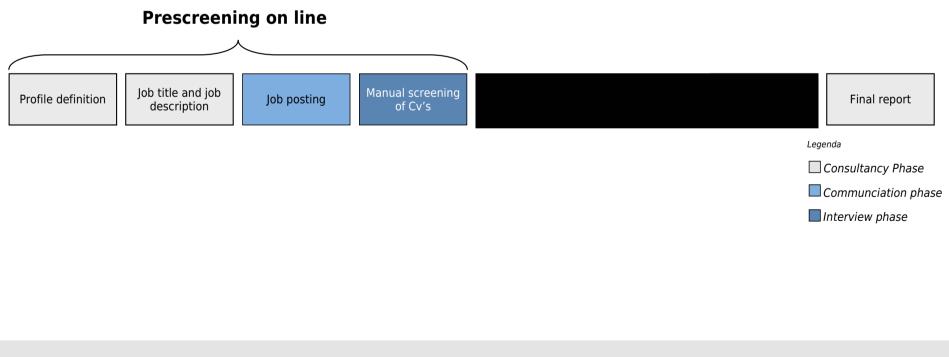

### **Prescreening on line**

- The prescreening on line is a service designed for Companies willing to reduce the time, the cost and the effort of the first phase of selection, The Jobonline's consultants, divided by functional area, have a broad experience in selecting middle and top managers. This service allowd the Company to focus only on the final phase of the selection process.
- The pre-screening on line (based on the received CV's) lasts from 45 to 90 days and the output is a short list of candidates in line with the desired profile.