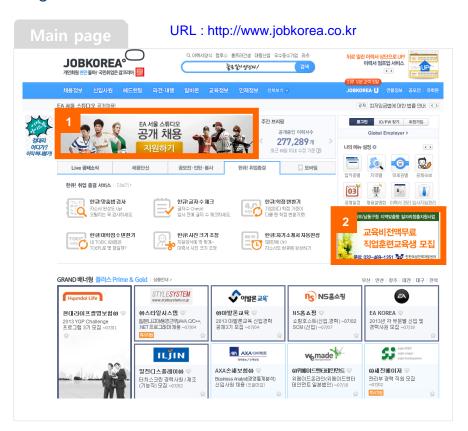

## Job Posting Homepage

#### 10 million JobKorea job seekers visit Homepage first to search job openings.

Homepage: http://www.jobkorea.co.kr/

| NO. | DESC.                       | SPECIFICATION                                                                                                                                                                                                        | PRICE<br>(KRW/week) |
|-----|-----------------------------|----------------------------------------------------------------------------------------------------------------------------------------------------------------------------------------------------------------------|---------------------|
| 1   | Home<br>Grand Plus<br>Prime | ■High-end service In the top section on Main page ■The advert shows twice-wide in first line and includes relevant visualized image ■ Exposure on "Banner Job" section on the "Job Info" page and 'Job Category page | 3,300,000<br>/ week |
| 2   | Home<br>Grand Plus          | ■In the top section on Main page ■Company logo displays on the Ad ■Exposure on "Special Point" section on the "Job Info" page with bold or back ground color                                                         | 1,980,000<br>/ week |
| 3   | Home<br>Grand               | ■In the middle section on Main page ■Exposure on "Special Recruitment" section on the "Job Info" page                                                                                                                | 1,320,000<br>/ week |
| 4   | Home Gold                   | <ul> <li>In the under section of Home<br/>Grand</li> <li>Gold background color plus</li> <li>Exposure on "Special recruitment"<br/>section on the "Job Info" page</li> </ul>                                         | 990,000 /<br>Week   |
| 5   | Home<br>Silver              | ■In the under section of Home<br>Grand<br>■Exposure on "Logo" section on the<br>"Job Category" page                                                                                                                  | 770,000 /<br>week   |