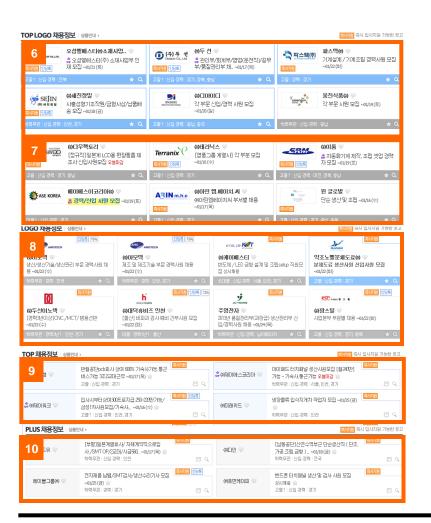

## Job Posting Category page

Category Job Postings appear on the functional and specific Job Category pages.

#### Category Page: http://www.jobkorea.co.kr/List\_GI/GI\_Part.asp

| NO. | DESCRIPTION           | SPECIFICATION                                                                                                                                                                     | PRICE<br>(KRW/wee<br>k) |
|-----|-----------------------|-----------------------------------------------------------------------------------------------------------------------------------------------------------------------------------|-------------------------|
| 6   | Top Logo Plus<br>Type | <ul> <li>In the Top Section</li> <li>Highlight background color in Red + Company Logo + Job Title + Expiration date</li> <li>Exposure up to 4 different job categories</li> </ul> | 539,000 /<br>week       |
| 7   | Top Logo Type         | ■In the Top Section  ■Company Logo + Job Title + Expiration date  ■Exposure up to 4 different job categories                                                                      | 385,000 /<br>week       |
| 8   | Logo Type             | ■In the Middle Section  ■Company Logo + Job Title + Expiration date  ■Exposure up to 4 different job categories                                                                   | 308,000 /<br>week       |
| 9   | Top Text Type         | ■Text-type advert ■Exposure up to 4 different job categories                                                                                                                      | 231,000 /<br>week       |
| 10  | Plus text Type        | ■Text-type advert<br>■Exposure up to 4 different job<br>categories                                                                                                                | 154,000 /<br>week       |