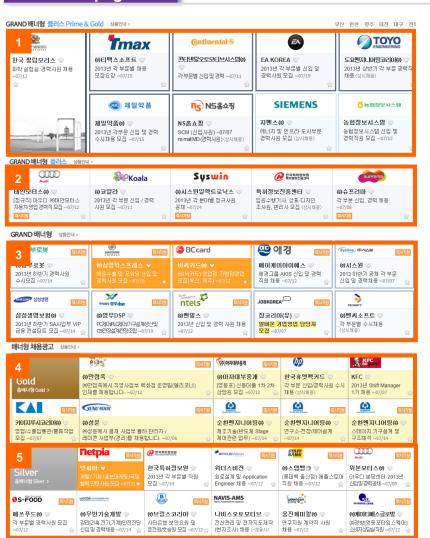

## Job Posting Homepage

#### 10 million JobKorea job seekers visit Homepage first to search job openings.

Homepage: http://www.jobkorea.co.kr/

| NO. | DESC.                       | SPECIFICATION                                                                                                                                                                                                        | PRICE<br>(KRW/week) |
|-----|-----------------------------|----------------------------------------------------------------------------------------------------------------------------------------------------------------------------------------------------------------------|---------------------|
| 1   | Home<br>Grand Plus<br>Prime | ■High-end service In the top section on Main page ■The advert shows twice-wide in first line and includes relevant visualized image ■ Exposure on "Banner Job" section on the "Job Info" page and 'Job Category page | 3,300,000<br>/ week |
| 2   | Home<br>Grand Plus          | ■In the top section on Main page ■Company logo displays on the Ad ■Exposure on "Special Point" section on the "Job Info" page with bold or back ground color                                                         | 1,980,000<br>/ week |
| 3   | Home<br>Grand               | ■In the middle section on Main page ■Exposure on "Special Recruitment" section on the "Job Info" page                                                                                                                | 1,320,000<br>/ week |
| 4   | Home Gold                   | <ul> <li>In the under section of Home<br/>Grand</li> <li>Gold background color plus</li> <li>Exposure on "Special recruitment"<br/>section on the "Job Info" page</li> </ul>                                         | 990,000 /<br>Week   |
| 5   | Home<br>Silver              | ■In the under section of Home<br>Grand<br>■Exposure on "Logo" section on the<br>"Job Category" page                                                                                                                  | 770,000 /<br>week   |